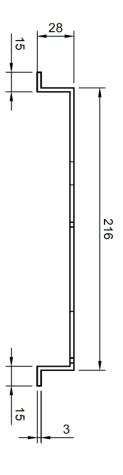

aluminium frame (FT600BUS) that allows you to choose between surface-mount or surface-mounted during installation. If you want to integrate the door phone into a hollow wall (e.g. gyproc or mdf) or fence style, you need the FT600HW. This makes it very easy to integrate the door phone into such an opening. Rear access is not required.

## 1. Installation

Attach the door phone with the 4 supplied long screws (60mm) to the attachment. Let the screws just not pass the 3mm thickke stainless steel plate so that the attachment is attached to the door phone as loosely as possible. This is especially important for thick material (e.g. Gyproc)

Then mount the whole in the hollow wall and tighten the 4 screws. As a result, the attachment clamps the door phone.

## 1. Technical data

Material: RVS