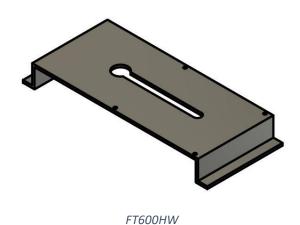

## FT600HW: Inbouw hulpstuk holle wand voor FT600(SIP)/FT600K(SIP)

## 1. Product description

The FT600(SIP)/FT600K(SIP) door phones come standard with a black aluminium frame (FT600BUS) that allows you to choose between surface-mount or surface-mounted during installation. If you want to integrate the door phone into a hollow wall (e.g. gyproc or mdf) or fence style, you need the FT600HW. This makes it very easy to integrate the door phone into such an opening. Rear access is not required.