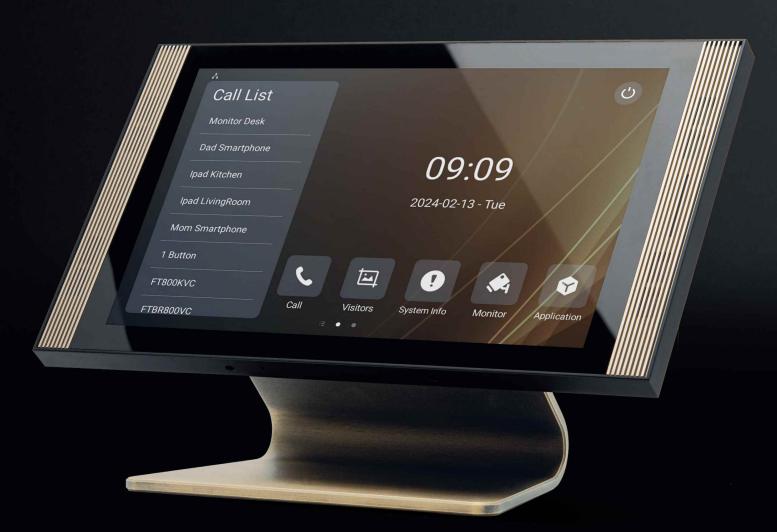

The COMMANDER is an all-in-one device that has no equal: among other things, it makes recordings of your visitors, displays all the cameras around your property, is a phone, provides a connection to any home automation system, and is an alarm clock. Apps from other parties can also be installed via the open android structure.

### ✓ All in one indoor monitor.

10" Hd all in one indoor station: videophone, recordings, telephony, camera surveillance, relay activations, alarm clock, Android tablet.

Choose 1 app of your choice as the main app. The COMMANDER will continue to push this to the fore ground.

## MAIN SCREEN

Direct access to telephone and videophone function, visitor images, system info, third party cameras and installed apps.