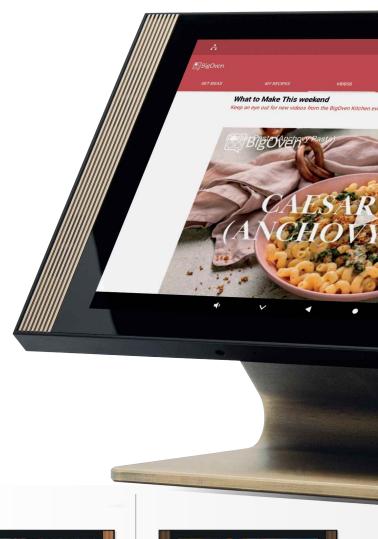

### ✓ All in one indoor monitor.

10" Hd all in one indoor station: videophone, recordings, telephony, camera surveillance, relay activations, alarm clock, Android tablet.

Choose 1 app of your choice as the main app. The COMMANDER will continue to push this to the fore ground.

## MAIN SCREEN

Direct access to telephone and videophone function, visitor images, system info, third party cameras and installed apps.