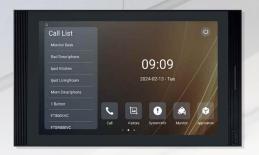

## MAIN SCREEN

Direct access to telephone and videophone function, visitor images, system info, third party cameras and installed apps.

## **TELEPHONY**

Hands-free phone with contact list and an overview of all calls.