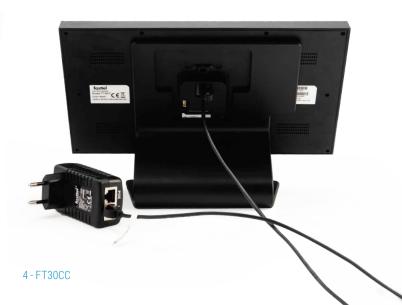

COMMANDER FT30CC

#### **DIMENSIONS**

ON THE WALL

ON A PEDESTAL

Height: 165 mm Width: 278 mm Depth: 12 mm Height: 180 mm Width: 278 mm Depth: 140 mm

## ✓ Place the screen where it suits you!

Cabling is no longer necessary. The FT600WPS is connected to a normal power socket. The WiFi 6 technology does the rest.