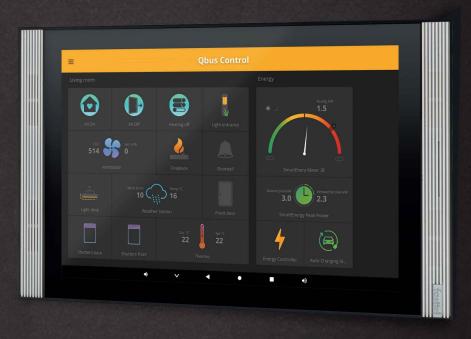

### ✓ All in one indoor monitor.

10" Hd all in one indoor station: videophone, recordings, telephony, camera surveillance, relay activations, alarm clock, Android tablet.

Choose 1 app of your choice as the main app. The COMMANDER will continue to push this to the fore ground.

## **SETTINGS**

Personalize the settings both on the screen itself and via the built-in web browser.