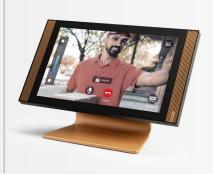

### FTBR30CC

Finishing: bronze rustic matte

WiFi 6 is designed for better speed, coverage and integration even when there are many devices are in the WiFi network.