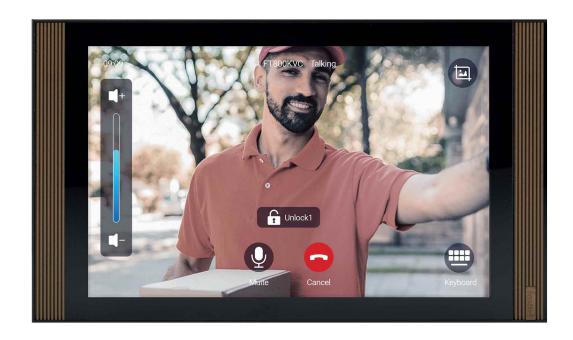

## **RECORDINGS**

Each visit is recorded on the internal or microSD memory and can be used as evidence at a later time.

## **TELEPHONY**

Hands-free phone with contact list and an overview of all calls.