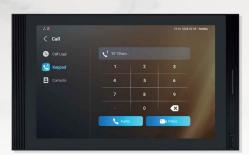

## **TELEPHONY**

Hands-free phone with contact list and an overview of all calls.