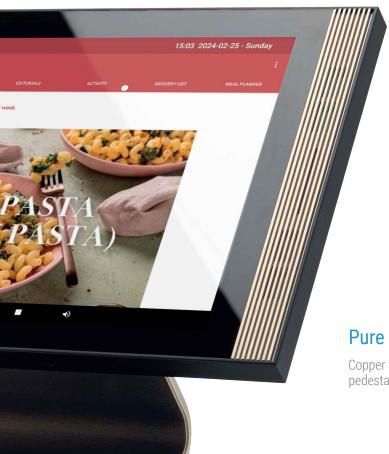

## Pure craftsmanship.

Copper is very difficult to fold, so the production of this 1.6 kg (!) bronze pedestal requires pure craftsmanship.