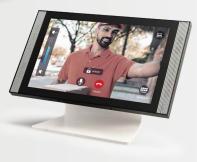

### ✓ Wall or table model.

The commander can be placed on the wall or on a desk pedestal.

### ✓ All in one indoor monitor.

10" Hd all in one indoor station: videophone, recordings, telephony, camera surveillance, relay activations, alarm clock, Android tablet.

Choose 1 app of your choice as the main app. The COMMANDER will continue to push this to the fore ground.