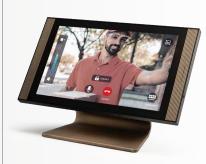

1 app of your choice as the main app. The COMMANDER will continue to push this to the fore ground.

#### Standard finish:

Black, white or champagne aluminium Bronze matte Bronze rustic matte Bronze gold matte

## ✓ Extra colour variations:

Choose any RAL color.

## ✓ Place the screen where it suits you!

Cabling is no longer necessary. The FT600WPS is connected to a normal power socket. The WiFi 6 technology does the rest.









## FTBG30CC

Finishing: bronze gold matte

### FTBR30CC

Finishing: bronze rustic matte





WiFi 6 is designed for better speed, coverage and integration even when there are many devices are in the WiFi network.

## Pure craftsmanship.

Copper is very difficult to fold, so the production of this 1.6 kg (!) bronze pedestal requires pure craftsmanship.









# FTCH30CC + FTCH30CCDESK

Finishing: champagne anodised aluminium

# FTW30CC + FTW30CCDESK

Finishing: white painted aluminium

# FTBG30CC + FTBG30CCDESK

Finishing: bronze gold matte

# FTBR30CC + FTBR30CCDESK

Finishing: bronze rustic matte







## MAIN SCREEN

Direct access to telephone and videophone function, visitor images, system info, third party cameras and installed apps.





## **RECORDINGS**

Each visit is recorded on the internal or microSD memory and can be used as evidence at a later time.





## **TELEPHONY**

Hands-free phone with contact list and an overview of all calls.



## CAMERAS (ONVIF and RTSP)

Up to 50 external IP cameras can be integrated. Quad playback and manual recording is possible.

Click on a camera and it is displayed full screen. You can then scr