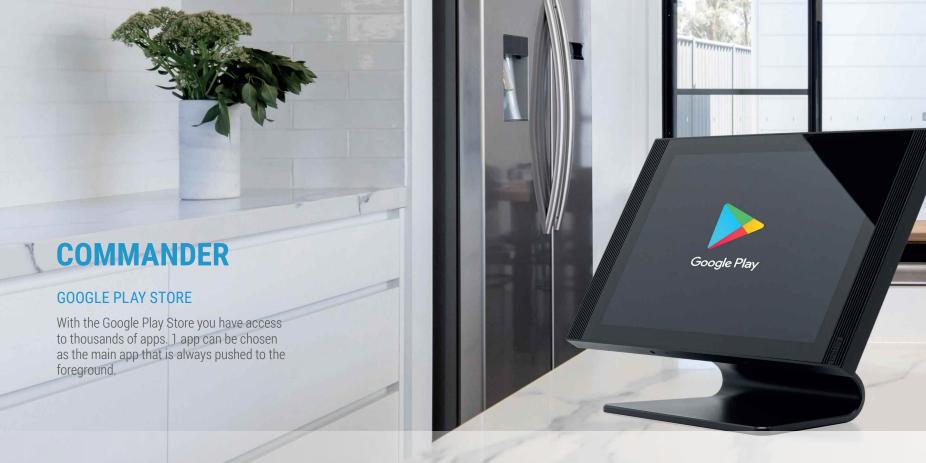

## **COMMANDER**

We are often being told that Fasttel products just get better and better... So every time we come up with something new, we have a reputation to keep up.

We have done it yet again with the introduction of the COMMANDER!

The COMMANDER is an all-in-one device that has no equal: among other things, it makes recordings of your visitors, displays all the cameras around your property, is a phone, provides a connection to any home automation system, and is an alarm clock. Apps from other parties can also be installed via the open android structure.

### ✓ All in one indoor monitor.

10" Hd all in one indoor station: videophone, recordings, telephony, camera surveillance, relay activations, alarm clock, Android tablet.

Choose 1 app of your choice as the main app. The COMMANDER will continue to push this to the fore ground.