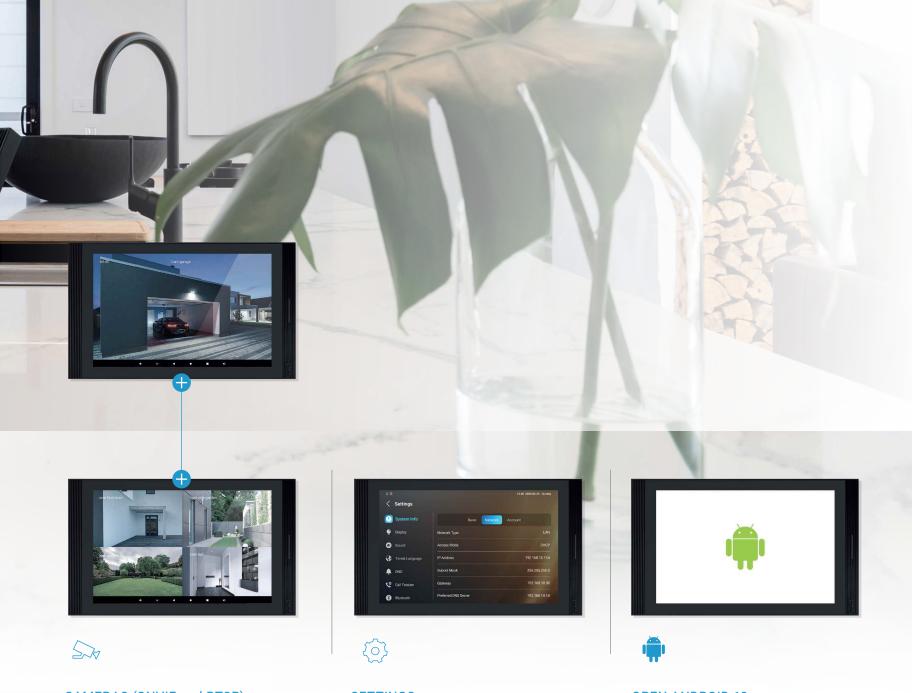

## MAIN SCREEN

Direct access to telephone and videophone function, visitor images, system info, third party cameras and installed apps.

## CAMERAS (ONVIF and RTSP)

Up to 50 external IP cameras can be integrated. Quad playback and manual recording is possible.

Click on a camera and it is displayed full screen. You can then scroll full screen again or go back to quad view.

## **SETTINGS**

Personalize the settings both on the screen itself and via the built-in web browser.

## **OPEN ANDROID 12**

Do you wish to integrate your own application or development exclusively? Which can! Please contact Fasttel for this.

FASTTEL BELGIUM (Headquarters)

Klipsenstraat 18A, 9160 Lokeren | T +32 (0)9 244 65 20 info@fasttel.com | www.fasttel.com